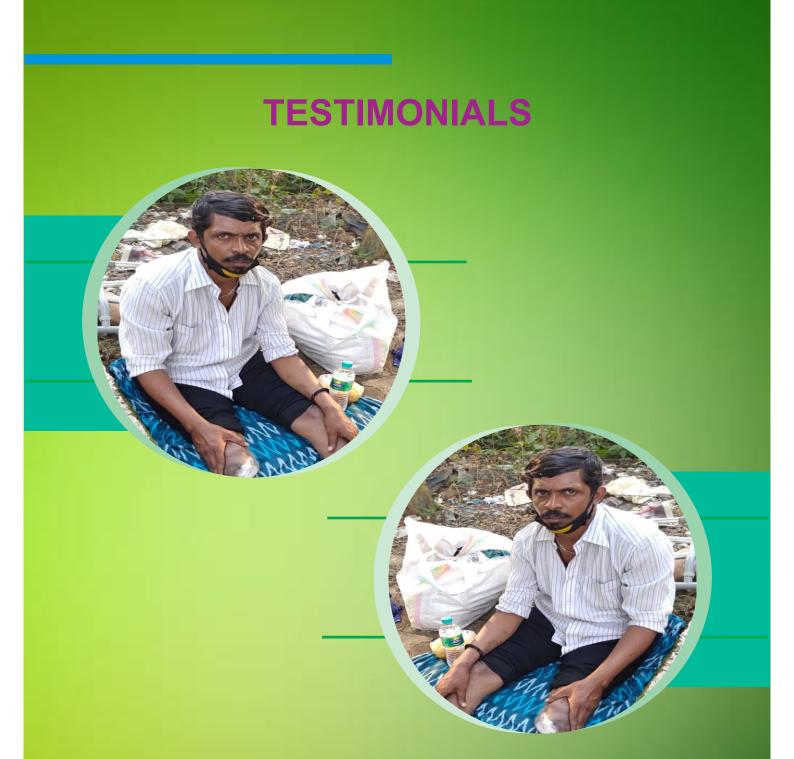

So far we have helped over 90 destitute women / men / children

Raju Bhai aged 47. He was homeless and was suffering from wounds in his leg with no care at all. Our team met him, counselled, treated and prayed with regular checkups. Now he is healed completely and we shifted him to a destitute home.

#### **During treatment**

<image>

After treatment

Ramesh aged 49 was found on the roadside in Panvel . He has been homeless from his Last 3 year. Someone has treated him before but was not checked. Our team met him and started treating him again. So now after regular checkups, he has been healed completely. And also we have sent him to destitute home.