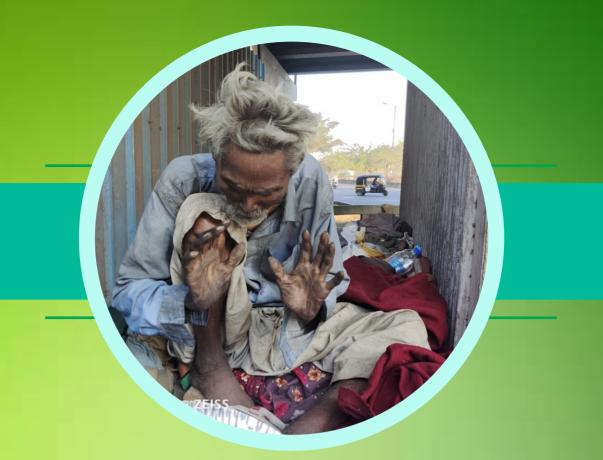

### Free medical care

**Before treatment** 

#### **During treatment**

<image>

After treatment

Ramesh aged 49 was found on the roadside in Panvel . He has been homeless from his Last 3 year. Someone has treated him before but was not checked. Our team met him and started treating him again. So now after regular checkups, he has been healed completely. And also we have sent him to destitute home.

Mrs. Rathod aged 55 has been suffering with this infection in her head for many years untreated. No one went near her because of her condition. she was homeless and we met her on roadside. We met her, prayed and treated her. We regularly visited and counselled her. Now she is healed completed and is happier for what we have done to her.