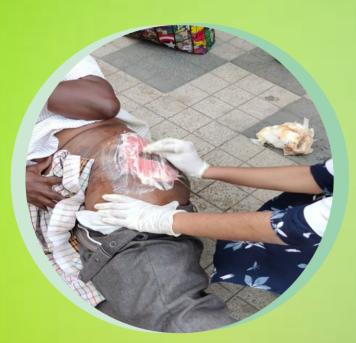

### Free medical care

**Before treatment** 

#### **During treatment**

<image>

After treatment

Ramesh aged 49 was found on the roadside in Panvel . He has been homeless from his Last 3 year. Someone has treated him before but was not checked. Our team met him and started treating him again. So now after regular checkups, he has been healed completely. And also we have sent him to destitute home.