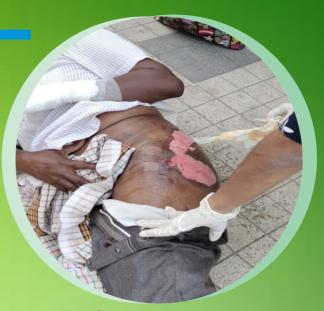

### Free medical care

**Before treatment** 

#### **During treatment**

<image>

After treatment

Ramesh aged 49 was found on the roadside in Panvel . He has been homeless from his Last 3 year. Someone has treated him before but was not checked. Our team met him and started treating him again. So now after regular checkups, he has been healed completely. And also we have sent him to destitute home.