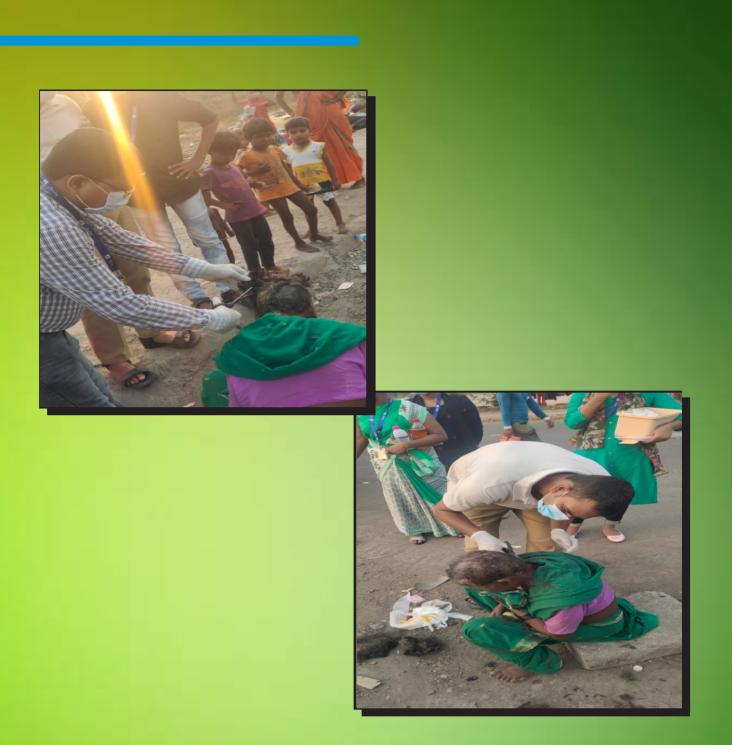

Mrs. Rathod aged 55 has been suffering with this infection in her head for many years untreated. No one went near her because of her condition. she was homeless and we met her on roadside. We met her, prayed and treated her. We regularly visited and counselled her. Now she is healed completed and is happier for what we have done to her.